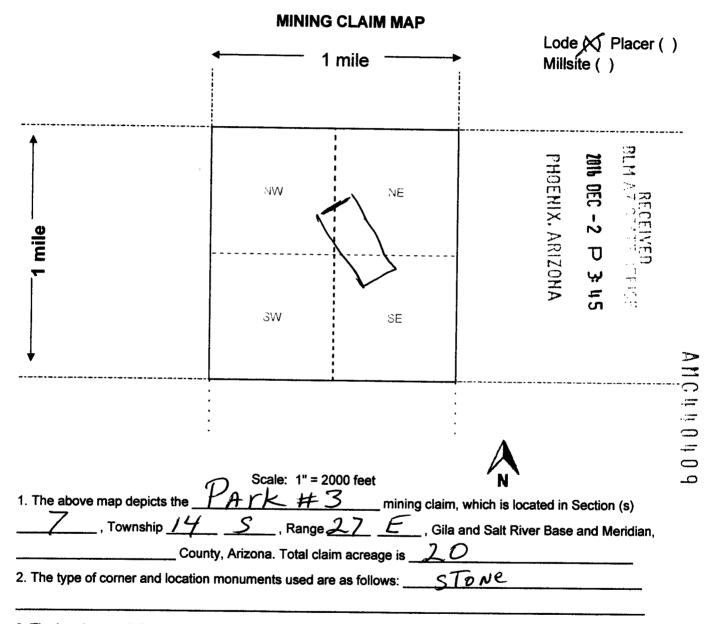

7. The mining claims, mill or tunnel sites for which this waiver from payment of the maintenance fees is requested are:

| CLA         | OR SITE NAME BLM RECORDATION SERIAL NUMBER |
|-------------|--------------------------------------------|
| 1. Park#1 - | J 440407                                   |
| 2. PArk#2   | 440402 2                                   |
| 3. Park#3   | 440409 2                                   |
| 1. PACK#4   | 440410                                     |
| · Park#5    | 440411 D = 27                              |
| PArk#6      | 440412 P D                                 |
| · Park#7    | 440413 N T                                 |
| PArk#8      | 4404142 0                                  |
| PARK#9      | 440415                                     |
| 10. PArk#10 | 440416                                     |

| CLAIM OR SITE NAME | BLM RECORDATION SERIAL NUMBER |
|--------------------|-------------------------------|
| 1. Park #          | 440407 (913)                  |
| 2. Park #2         | 440408                        |
| 3. Pack #3         | 4404095 🗃 🛱                   |
| 4. Park # 4        | 4404 🛱 🎽                      |
| 5. Park # 5        | 4404 1≇ 5 28                  |
| 6. Park # 6        | 4404 02 2                     |
| 7. Park #7         | 4404 B T mm                   |
| 8. Park #8         | 4404 8 8                      |
| 9. Pack #9         | 4404 15 = 0                   |
| 10. PARK #10       | 440416                        |

7. The mining claims, mill or tunnel sites for which this waiver from payment of the maintenance fees is requested are:

| CLAIM OR SITE NAME | BLM RECORDATION SERIAL NUMBER |
|--------------------|-------------------------------|
| Park#1             | 1440407                       |
| Park #2            | 440 408                       |
| Park #3            | 440409                        |
| Park # 4           | 440410                        |
| Park #5            | 440411                        |
| Park # 6           | 440412                        |
| Park#7             | 440413                        |
| Park# 8            | 440414                        |
| Park# 9            | 440415                        |
| ). Park#10         | 440416                        |