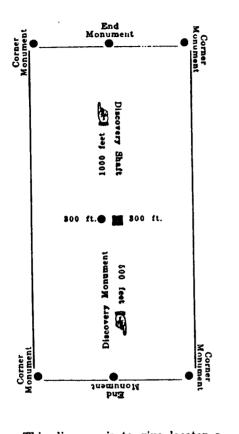

Nation of Reportions

• I

3. The bearings and distances in degrees and feet between claim corners and to a public land survey monument are as depicted on the map.

4. If the claim is a placer or millsite claim with exterior limits conforming to legal subdivisions of the public survey, provide a legal description of the claim \_\_\_\_\_

Form MCF100a Revised July 2014 This form is available from the Arizona Geology Survey and may be reproduced. 

PLM RECEIVED OF THE MIL DEC -2 P 3 44 PHOEMIX. ARIZOHA

.

x

٠

 $T \rightarrow -\epsilon$ 

2016-21290 Page 1 of Requested Klump\_Ranches Christine Khodes - Recorder Cochise County , AZ 11-29-2016 01:24 PM Recording Fee \$9.00