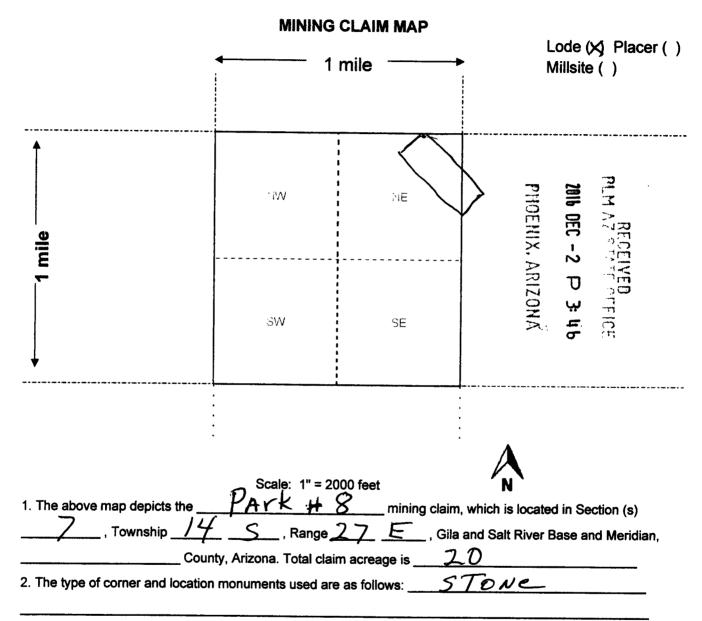

7. The mining claims, mill or tunnel sites for which this waiver from payment of the maintenance fees is requested are:

| CLA         | OR SITE NAME BLM RECORDATION SERIAL NUMBER |
|-------------|--------------------------------------------|
| 1. Park#1 - | J 440407                                   |
| 2. PArk#2   | 440402 2                                   |
| 3. Park#3   | 440409 2                                   |
| 1. PACK#4   | 440410                                     |
| · Park#5    | 440411 D = 27                              |
| PArk#6      | 440412 P D                                 |
| · Park#7    | 440413 N T                                 |
| PArk#8      | 4404142 0                                  |
| PARK#9      | 440415                                     |
| 10. PArk#10 | 440416                                     |

| Te          | Vis           | _ (optional) Mining District; _ | Cochise                                | County | Arizona. |     |
|-------------|---------------|---------------------------------|----------------------------------------|--------|----------|-----|
| Line<br>No. | AMC<br>NUMBER | CLAIM/SITE NAME                 | COUNTY RECORDER<br>DATA (If available) | TWP    | RNG      | SEC |
| 1           | 440407        | Park#1                          |                                        | 145    | 27E      | 7   |
| 2           | 440408        | Park #2                         |                                        | 145    | 27 E     | 7   |
| 3           | 440409        | Park #3                         |                                        | 145    | 27E      | 7   |
| 4           | 440410        | Park#4                          |                                        | 145    | STE      | 7   |
| 5           | 440411        | ParkHS                          |                                        | 145    | 27E      | 7   |
| 6           | 440412        | Park #6                         |                                        | .145   | 27E      | 7   |

Form: MCF108 Revised Jan. 2006 Page 1 of 2

TENSOR OF CHICKENERS INC OF ANNALL PROFILE OF 2

| <b></b> |          |         | BLM<br>Date<br>Stamp |     | ZUIN AUG 23 P 2:<br>PHOENIX, ARIZON | ~~~ <b>~</b> |   |
|---------|----------|---------|----------------------|-----|-------------------------------------|--------------|---|
| 7       | 440413   | Park#7  |                      | 145 | 271                                 | C,           | 7 |
| 8       | 440414   | Park#8  |                      | 145 | 27E                                 | 7            | 1 |
| 9       | 440415   | Parktq  |                      |     | 1                                   | <del> </del> | - |
| 10      | 440416   | Park#10 |                      | 145 | 27E                                 | 8            |   |
|         | 11.04101 | TARKE   |                      | 145 | 27E                                 | 8            |   |