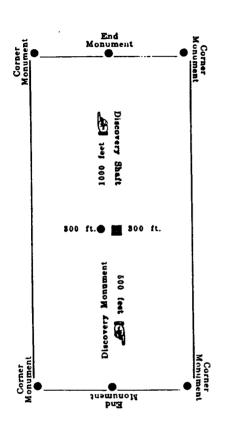

### **CAPTION HEADING**

DO NOT REMOVE

| Notice of Mining Location                                                                                                                                                  |  |  |  |  |
|----------------------------------------------------------------------------------------------------------------------------------------------------------------------------|--|--|--|--|
| LODE CLAIM                                                                                                                                                                 |  |  |  |  |
| TO ALL WHOM IT MAY CONCERN:                                                                                                                                                |  |  |  |  |
| This Mining Claim, the name of which is the $PArk H$                                                                                                                       |  |  |  |  |
| Mining Claim, situate on land belonging to the United States of America, and in which there are val-                                                                       |  |  |  |  |
| uable mineral deposits, was entered upon and located for the purpose of exploration and purchase by                                                                        |  |  |  |  |
| MUMP RANches LLC                                                                                                                                                           |  |  |  |  |
| PO Box 448 Bowie AZ \$5605<br>(Locator must insert either "A Citizen of the United States," or "Who has declared his intention to become a Citizen of the United States.") |  |  |  |  |
| the undersigned, on the 29th day of November 3016                                                                                                                          |  |  |  |  |
| The length of this claim is $1500$ feet and T claim $$75$ foot in                                                                                                          |  |  |  |  |
| a <u>easterly</u> direction and <u>625</u> feet in a <u>Westerly</u> direction from                                                                                        |  |  |  |  |
| the center of the discovery shaft, at which this notice is posted, lengthwise of the claim together                                                                        |  |  |  |  |
| with                                                                                                                                                                       |  |  |  |  |
| claim. The general course of the lode deposit and premises is from the <u>CASIEVIV</u>                                                                                     |  |  |  |  |
| to the Meslerly                                                                                                                                                            |  |  |  |  |
| The claim is situated and located in the TEVIS Mining District, in                                                                                                         |  |  |  |  |
| Cochise county in the State of Arizona about 3/4 Mile                                                                                                                      |  |  |  |  |
| in a Westerly direction from Dos CAbezAs Peaks                                                                                                                             |  |  |  |  |
|                                                                                                                                                                            |  |  |  |  |
|                                                                                                                                                                            |  |  |  |  |
|                                                                                                                                                                            |  |  |  |  |
| The surface boundaries of the claim are marked upon the ground as follows:                                                                                                 |  |  |  |  |
| Beginning at MONUMENT OF STONE 2 B                                                                                                                                         |  |  |  |  |
| N A                                                                                                                                                                        |  |  |  |  |
| at a point in a WesTerly direction 625 To freet from                                                                                                                       |  |  |  |  |
| the discovery shaft (at which this notice is posted), being in the center of the wester by                                                                                 |  |  |  |  |
| 200                                                                                                                                                                        |  |  |  |  |
| end line of said claim; thence 300 feet to a MONUMENT                                                                                                                      |  |  |  |  |
| thence. 1.500 feet to a MONUMENT being at the                                                                                                                              |  |  |  |  |
| thence for the set to a feet to a feet to a feet to a feet feet feet feet feet feet feet fe                                                                                |  |  |  |  |
| to a MONUMENT at the center of the CASTER ly end of this claim;                                                                                                            |  |  |  |  |
| thence 200 fact to MANULLAS                                                                                                                                                |  |  |  |  |
| NE feet to a NE, being at the                                                                                                                                              |  |  |  |  |
| to a $Monum enT$ at the $NW$ corner of said claim;                                                                                                                         |  |  |  |  |
| thence $300$ feet to the place of beginning.                                                                                                                               |  |  |  |  |
| 2011                                                                                                                                                                       |  |  |  |  |
| Klump RAnches ILC                                                                                                                                                          |  |  |  |  |
| Dated and posted on the ground this 29th day of November 2016<br>Klump RANChes //C<br>MATT Klump<br>Witness                                                                |  |  |  |  |
| Witness Locator(s)                                                                                                                                                         |  |  |  |  |
|                                                                                                                                                                            |  |  |  |  |

· +

ł

This diagram is to give locator a general idea of plan of location under the new law. The Discovery Shaft can be in the center of claim or any distance from either end desired. In the diagram it is placed 500 feet from one end, and 1000 feet from the other. Commence description of claim at a center end monument, giving its distance and direction from center of Discovery Shaft; thence bound the claim in either direction. In description be careful to state locality of claim with reference to some natural object, or permanent monument, as will identify the claim.