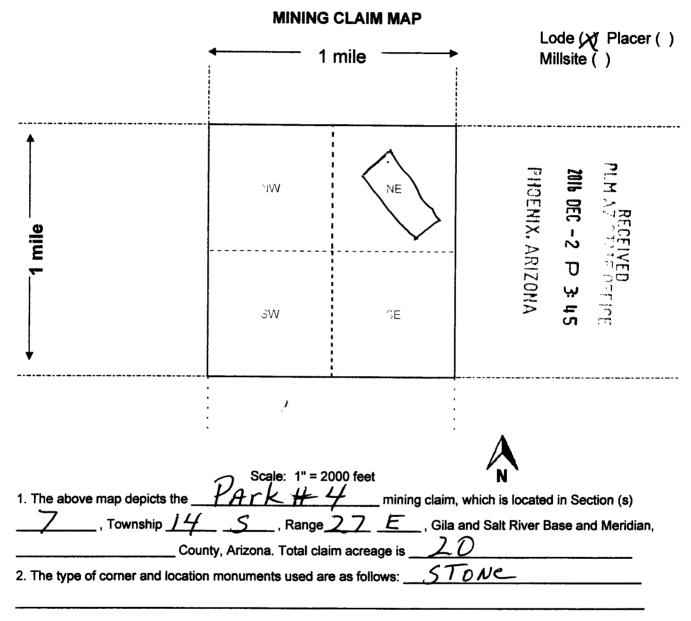

### **CAPTION HEADING**

DO NOT REMOVE

| Notice of Mining Location                                                                                                                                                  |  |  |  |  |
|----------------------------------------------------------------------------------------------------------------------------------------------------------------------------|--|--|--|--|
| LODE CLAIM                                                                                                                                                                 |  |  |  |  |
| TO ALL WHOM IT MAY CONCERN:                                                                                                                                                |  |  |  |  |
| This Mining Claim, the name of which is the $PArk H$                                                                                                                       |  |  |  |  |
| Mining Claim, situate on land belonging to the United States of America, and in which there are val-                                                                       |  |  |  |  |
| uable mineral deposits, was entered upon and located for the purpose of exploration and purchase by                                                                        |  |  |  |  |
| MUMP RANches LLC                                                                                                                                                           |  |  |  |  |
| PO Box 448 Bowie AZ \$5605<br>(Locator must insert either "A Citizen of the United States," or "Who has declared his intention to become a Citizen of the United States.") |  |  |  |  |
| the undersigned, on the 29th day of November 3016                                                                                                                          |  |  |  |  |
| The length of this claim is $1500$ feet and T claim $$75$ foot in                                                                                                          |  |  |  |  |
| a <u>easterly</u> direction and <u>625</u> feet in a <u>Westerly</u> direction from                                                                                        |  |  |  |  |
| the center of the discovery shaft, at which this notice is posted, lengthwise of the claim together                                                                        |  |  |  |  |
| with                                                                                                                                                                       |  |  |  |  |
| claim. The general course of the lode deposit and premises is from the <u>CASIEVIV</u>                                                                                     |  |  |  |  |
| to the Meslerly                                                                                                                                                            |  |  |  |  |
| The claim is situated and located in the TEVIS Mining District, in                                                                                                         |  |  |  |  |
| Cochise county in the State of Arizona about 3/4 Mile                                                                                                                      |  |  |  |  |
| in a Westerly direction from Dos CAbezAs Peaks                                                                                                                             |  |  |  |  |
|                                                                                                                                                                            |  |  |  |  |
|                                                                                                                                                                            |  |  |  |  |
|                                                                                                                                                                            |  |  |  |  |
| The surface boundaries of the claim are marked upon the ground as follows:                                                                                                 |  |  |  |  |
| Beginning at MONUMENT OF STONE 2 B                                                                                                                                         |  |  |  |  |
| N A                                                                                                                                                                        |  |  |  |  |
| at a point in a WesTerly direction 625 To freet from                                                                                                                       |  |  |  |  |
| the discovery shaft (at which this notice is posted), being in the center of the wester by                                                                                 |  |  |  |  |
| 200                                                                                                                                                                        |  |  |  |  |
| end line of said claim; thence 300 feet to a MONUMENT                                                                                                                      |  |  |  |  |
| thence. 1.500 feet to a MONUMENT being at the                                                                                                                              |  |  |  |  |
| thence for the set to a feet to a feet to a feet to a feet feet feet feet feet feet feet fe                                                                                |  |  |  |  |
| to a MONUMENT at the center of the CASTER ly end of this claim;                                                                                                            |  |  |  |  |
| thence 200 fact to MANULLAS                                                                                                                                                |  |  |  |  |
| NE feet to a NE, being at the                                                                                                                                              |  |  |  |  |
| to a $Monum enT$ at the $NW$ corner of said claim;                                                                                                                         |  |  |  |  |
| thence $300$ feet to the place of beginning.                                                                                                                               |  |  |  |  |
| 2011                                                                                                                                                                       |  |  |  |  |
| Klump RAnches ILC                                                                                                                                                          |  |  |  |  |
| Dated and posted on the ground this 29th day of November 2016<br>Klump RANChes //C<br>MATT Klump<br>Witness                                                                |  |  |  |  |
| Witness Locator(s)                                                                                                                                                         |  |  |  |  |
|                                                                                                                                                                            |  |  |  |  |