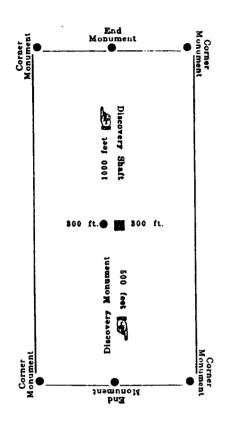

## THIS IS PART OF THE OFFICIAL DOCUMENT

0 h 0 h i i 0 H

တ

NLM AS STATUSED FHOENIX, ARIZONA

| Notice of Mining Loca                                                                                                                                                            | ation                                                        |
|----------------------------------------------------------------------------------------------------------------------------------------------------------------------------------|--------------------------------------------------------------|
| LODE CLAIM                                                                                                                                                                       |                                                              |
| TO ALL WHOM IT MAY CONCERN:                                                                                                                                                      |                                                              |
| This Mining Claim, the name of which is the PAR                                                                                                                                  | K H L                                                        |
| Mining Claim, situate on land belonging to the United States o<br>uable mineral deposits, was entered upon and located for the p<br>KIUMP RANCHES LLC<br>PO Box 448 Bowie AZ 856 | ourpose of exploration and purchase by                       |
| the undersigned, on the 2.9 Th day of NOVEM by                                                                                                                                   | Intention to become a Citizen of the United States."<br>2016 |
| The length of this claim is $1500$ feet and $I$<br>a. $CASTerly$ direction and $125$ feet in                                                                                     | a. $Westerly$ direction from                                 |
| the center of the discovery shaft, at which this notice is poste                                                                                                                 | d, lengthwise of the claim together                          |
| with                                                                                                                                                                             | on each side of the center of said                           |
| claim. The general course of the lode deposit and premises is                                                                                                                    | s from the CASTerly                                          |
| to the Westerly                                                                                                                                                                  | <b>,</b> ,,,,,,,,,,,,,,,,,,,,,,,,,,,,,,,,,,,                 |
| The claim is situated and located in the Tevis<br>Cochise county, in the State of Arizor<br>in a Westerly direction from De                                                      |                                                              |
|                                                                                                                                                                                  |                                                              |
|                                                                                                                                                                                  | × - <u>70</u>                                                |
| The surface boundaries of the claim are marked upon the g<br>Beginning at <u>MONUMENT</u> OF STON                                                                                | ground as fotows: U                                          |
| at a point in a Westerly direction 12                                                                                                                                            | 2.5                                                          |
| the discovery shaft (at which this notice is posted), being in the                                                                                                               |                                                              |
|                                                                                                                                                                                  | ne center of the                                             |
| end line of said claim; thence 300                                                                                                                                               | foot to a MONUMENT                                           |
| being the SW                                                                                                                                                                     |                                                              |
| thence $1500$ feet to a $Mo$<br>SE corner of said claim; thence                                                                                                                  | NUMERT boing at the                                          |
| to a MONUMENT at the cost of the cost                                                                                                                                            |                                                              |
| to a $Monument$ at the center of the $CAS$<br>thence $300$ feet to a $Mon$                                                                                                       | in this claim;                                               |
|                                                                                                                                                                                  | 1500                                                         |
| a pronoment at the NI                                                                                                                                                            | V                                                            |
| hence                                                                                                                                                                            | 8. 11 / 2011                                                 |
|                                                                                                                                                                                  |                                                              |
| Dated and posted on the ground this 29 Th day                                                                                                                                    | -                                                            |
| Dated and posted on the ground this 29th day                                                                                                                                     |                                                              |

,

\*

This diagram is to give locator a general idea of plan of location under the new law. The Discovery Shaft can be in the center of claim or any distance from either end desired. In the diagram it is placed 500 feet from one end, and 1000 feet from the other. Commence description of claim at a center end monument, giving its distance and direction from center of Discovery Shaft; thence bound the claim in either direction. In description be careful to state locality of claim with reference to some natural object, or permanent monument, as will identify the claim.