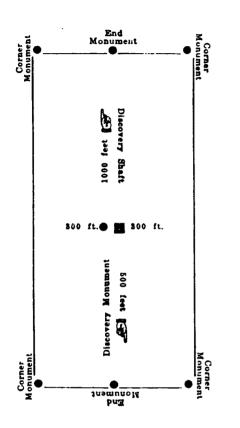

## THIS IS PART OF THE OFFICIAL DOCUMENT

0 h 0 h i i 0 H

တ

NLM AS STATUSED FHOENIX, ARIZONA

| Notice of Mining Loca                                                                                                                                                            | ation                                                        |
|----------------------------------------------------------------------------------------------------------------------------------------------------------------------------------|--------------------------------------------------------------|
| LODE CLAIM                                                                                                                                                                       |                                                              |
| TO ALL WHOM IT MAY CONCERN:                                                                                                                                                      |                                                              |
| This Mining Claim, the name of which is the PAR                                                                                                                                  | K H L                                                        |
| Mining Claim, situate on land belonging to the United States o<br>uable mineral deposits, was entered upon and located for the p<br>KIUMP RANCHES LLC<br>PO Box 448 Bowie AZ 856 | ourpose of exploration and purchase by                       |
| the undersigned, on the 2.9 Th day of NOVEM by                                                                                                                                   | Intention to become a Citizen of the United States."<br>2016 |
| The length of this claim is $1500$ feet and $I$<br>a. $CASTerly$ direction and $125$ feet in                                                                                     | a. $Westerly$ direction from                                 |
| the center of the discovery shaft, at which this notice is poste                                                                                                                 | d, lengthwise of the claim together                          |
| with                                                                                                                                                                             | on each side of the center of said                           |
| claim. The general course of the lode deposit and premises is                                                                                                                    | s from the CASTerly                                          |
| to the Westerly                                                                                                                                                                  | <b>,</b> ,,,,,,,,,,,,,,,,,,,,,,,,,,,,,,,,,,,                 |
| The claim is situated and located in the Tevis<br>Cochise county, in the State of Arizor<br>in a Westerly direction from De                                                      |                                                              |
|                                                                                                                                                                                  |                                                              |
|                                                                                                                                                                                  | × - <u>70</u>                                                |
| The surface boundaries of the claim are marked upon the g<br>Beginning at <u>MONUMENT</u> OF STON                                                                                | ground as fotows: U                                          |
| at a point in a Westerly direction 12                                                                                                                                            | 2.5                                                          |
| the discovery shaft (at which this notice is posted), being in the                                                                                                               |                                                              |
|                                                                                                                                                                                  | ne center of the                                             |
| end line of said claim; thence 300                                                                                                                                               | foot to a MONUMENT                                           |
| being the SW                                                                                                                                                                     |                                                              |
| thence $1500$ feet to a $Mo$<br>SE corner of said claim; thence                                                                                                                  | NUMERT boing at the                                          |
| to a MONUMENT at the cost of the cost                                                                                                                                            |                                                              |
| to a $Monument$ at the center of the $CAS$<br>thence $300$ feet to a $Mon$                                                                                                       | in this claim;                                               |
|                                                                                                                                                                                  | 1500                                                         |
| a pronoment at the NI                                                                                                                                                            | V                                                            |
| hence                                                                                                                                                                            | 8. 11 / 2011                                                 |
|                                                                                                                                                                                  |                                                              |
| Dated and posted on the ground this 29 Th day                                                                                                                                    | -                                                            |
| Dated and posted on the ground this 29th day                                                                                                                                     |                                                              |

,

\*

This diagram is to give locator a general idea of plan of location under the new law. The Discovery Shaft can be in the center of claim or any distance from either end desired. In the diagram it is placed 500 feet from one end, and 1000 feet from the other. Commence description of claim at a center end monument, giving its distance and direction from center of Discovery Shaft; thence bound the claim in either direction. In description be careful to state locality of claim with reference to some natural object, or permanent monument, as will identify the claim.