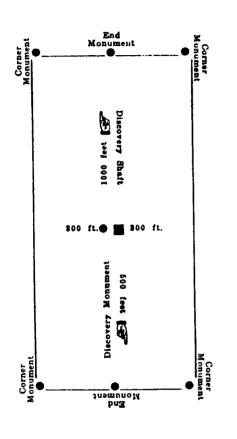

## THIS IS PART OF THE OFFICIAL DOCUMENT

0 h 0 h i i 0 H

တ

NLM AS STATUSED FHOENIX, ARIZONA

| Notice of Mining Loca                                                                                                                                                            | ation                                                        |
|----------------------------------------------------------------------------------------------------------------------------------------------------------------------------------|--------------------------------------------------------------|
| LODE CLAIM                                                                                                                                                                       |                                                              |
| TO ALL WHOM IT MAY CONCERN:                                                                                                                                                      |                                                              |
| This Mining Claim, the name of which is the PAR                                                                                                                                  | K H L                                                        |
| Mining Claim, situate on land belonging to the United States o<br>uable mineral deposits, was entered upon and located for the p<br>KIUMP RANCHES LLC<br>PO Box 448 Bowie AZ 856 | ourpose of exploration and purchase by                       |
| the undersigned, on the 2.9 Th day of NOVEM by                                                                                                                                   | Intention to become a Citizen of the United States."<br>2016 |
| The length of this claim is $1500$ feet and $I$<br>a. $CASTerly$ direction and $125$ feet in                                                                                     | a. $Westerly$ direction from                                 |
| the center of the discovery shaft, at which this notice is poste                                                                                                                 | d, lengthwise of the claim together                          |
| with                                                                                                                                                                             | on each side of the center of said                           |
| claim. The general course of the lode deposit and premises is                                                                                                                    | s from the CASTerly                                          |
| to the Westerly                                                                                                                                                                  | <b>,</b> ,,,,,,,,,,,,,,,,,,,,,,,,,,,,,,,,,,,                 |
| The claim is situated and located in the Tevis<br>Cochise county, in the State of Arizor<br>in a Westerly direction from De                                                      |                                                              |
|                                                                                                                                                                                  |                                                              |
|                                                                                                                                                                                  | × - <u>70</u>                                                |
| The surface boundaries of the claim are marked upon the g<br>Beginning at <u>MONUMENT</u> OF STON                                                                                | ground as fotows: U                                          |
| at a point in a Westerly direction 12                                                                                                                                            | 2.5                                                          |
| the discovery shaft (at which this notice is posted), being in the                                                                                                               |                                                              |
|                                                                                                                                                                                  | ne center of the                                             |
| end line of said claim; thence 300                                                                                                                                               | foot to a MONUMENT                                           |
| being the SW                                                                                                                                                                     |                                                              |
| thence $1500$ feet to a $Mo$<br>SE corner of said claim; thence                                                                                                                  | NUMERT boing at the                                          |
| to a MONUMENT at the cost of the cost                                                                                                                                            |                                                              |
| to a $Monument$ at the center of the $CAS$<br>thence $300$ feet to a $Mon$                                                                                                       | in this claim;                                               |
|                                                                                                                                                                                  | 1500                                                         |
| a pronoment at the NI                                                                                                                                                            | V                                                            |
| hence                                                                                                                                                                            | 8. 11 / 2011                                                 |
|                                                                                                                                                                                  |                                                              |
| Dated and posted on the ground this 29 Th day                                                                                                                                    | -                                                            |
| Dated and posted on the ground this 29th day                                                                                                                                     |                                                              |

,

\*

This diagram is to give locator a general idea of plan of location under the new law. The Discovery Shaft can be in the center of claim or any distance from either end desired. In the diagram it is placed 500 feet from one end, and 1000 feet from the other. Commence description of claim at a center end monument, giving its distance and direction from center of Discovery Shaft; thence bound the claim in either direction. In description be careful to state locality of claim with reference to some natural object, or permanent monument, as will identify the claim.