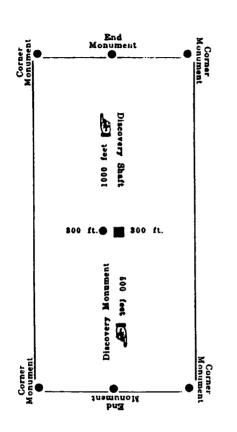

## THIS IS PART OF THE OFFICIAL DOCUMENT

0 h 0 h i i 0 H

တ

NLM AS STATUSED FHOENIX, ARIZONA

| Notice of Mining Loca                                                                                                                                                            | ation                                                        |
|----------------------------------------------------------------------------------------------------------------------------------------------------------------------------------|--------------------------------------------------------------|
| LODE CLAIM                                                                                                                                                                       |                                                              |
| TO ALL WHOM IT MAY CONCERN:                                                                                                                                                      |                                                              |
| This Mining Claim, the name of which is the PAR                                                                                                                                  | K H L                                                        |
| Mining Claim, situate on land belonging to the United States o<br>uable mineral deposits, was entered upon and located for the p<br>KIUMP RANCHES LLC<br>PO Box 448 Bowie AZ 856 | ourpose of exploration and purchase by                       |
| the undersigned, on the 2.9 Th day of NOVEM by                                                                                                                                   | Intention to become a Citizen of the United States."<br>2016 |
| The length of this claim is $1500$ feet and $I$<br>a. $CASTerly$ direction and $125$ feet in                                                                                     | a. $Westerly$ direction from                                 |
| the center of the discovery shaft, at which this notice is poste                                                                                                                 | d, lengthwise of the claim together                          |
| with                                                                                                                                                                             | on each side of the center of said                           |
| claim. The general course of the lode deposit and premises is                                                                                                                    | s from the CASTerly                                          |
| to the Westerly                                                                                                                                                                  | <b>,</b> ,,,,,,,,,,,,,,,,,,,,,,,,,,,,,,,,,,,                 |
| The claim is situated and located in the Tevis<br>Cochise county, in the State of Arizor<br>in a Westerly direction from De                                                      |                                                              |
|                                                                                                                                                                                  |                                                              |
|                                                                                                                                                                                  | × - <u>70</u>                                                |
| The surface boundaries of the claim are marked upon the g<br>Beginning at <u>MONUMENT</u> OF STON                                                                                | ground as fotows: U                                          |
| at a point in a Westerly direction 12                                                                                                                                            | 2.5                                                          |
| the discovery shaft (at which this notice is posted), being in the                                                                                                               |                                                              |
|                                                                                                                                                                                  | ne center of the                                             |
| end line of said claim; thence 300                                                                                                                                               | foot to a MONUMENT                                           |
| being the SW                                                                                                                                                                     |                                                              |
| thence $1500$ feet to a $Mo$<br>SE corner of said claim; thence                                                                                                                  | NUMERT boing at the                                          |
| to a MONUMENT at the cost of the cost                                                                                                                                            |                                                              |
| to a $Monument$ at the center of the $CAS$<br>thence $300$ feet to a $Mon$                                                                                                       | in this claim;                                               |
|                                                                                                                                                                                  | 1500                                                         |
| a pronoment at the NI                                                                                                                                                            | V                                                            |
| hence                                                                                                                                                                            | 8. 11 / 2011                                                 |
|                                                                                                                                                                                  |                                                              |
| Dated and posted on the ground this 29 Th day                                                                                                                                    | -                                                            |
| Dated and posted on the ground this 29th day                                                                                                                                     |                                                              |

,

\*

This diagram is to give locator a general idea of plan of location under the new law. The Discovery Shaft can be in the center of claim or any distance from either end desired. In the diagram it is placed 500 feet from one end, and 1000 feet from the other. Commence description of claim at a center end monument, giving its distance and direction from center of Discovery Shaft; thence bound the claim in either direction. In description be careful to state locality of claim with reference to some natural object, or permanent monument, as will identify the claim.