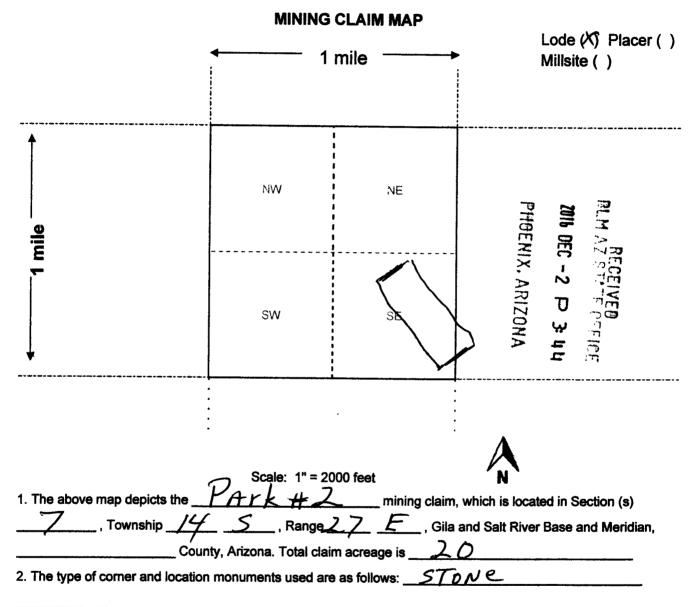

7. The mining claims, mill or tunnel sites for which this waiver from payment of the maintenance fees is requested are:

| CLA         | OR SITE NAME BLM RECORDATION SERIAL NUMBER |
|-------------|--------------------------------------------|
| 1. Park#1 - | J 440407                                   |
| 2. PArk#2   | 440402 2                                   |
| 3. Park#3   | 440409 2                                   |
| 1. PACK#4   | 440410                                     |
| · Park#5    | 440411 D = 27                              |
| PArk#6      | 440412 P D                                 |
| · Park#7    | 440413 N T                                 |
| PArk#8      | 4404142 0                                  |
| PARK#9      | 440415                                     |
| 10. PArk#10 | 440416                                     |

| CLAIM OR SITE NAME | BLM RECORDATION SERIAL NUMBER |
|--------------------|-------------------------------|
| 1. Park #          | 440407 (913)                  |
| 2. Park #2         | 440408                        |
| 3. Pack #3         | 4404095 🗃 🛱                   |
| 4. Park # 4        | 4404 🛱 🎽                      |
| 5. Park # 5        | 4404 1≇ 5 28                  |
| 6. Park # 6        | 4404 02 2                     |
| 7. Park #7         | 4404 B T mm                   |
| 8. Park #8         | 4404 8 8                      |
| 9. Pack #9         | 4404 15 = 0                   |
| 10. PARK #10       | 440416                        |

7. The mining claims, mill or tunnel sites for which this waiver from payment of the maintenance fees is requested are:

| CLAIM OR SITE NAME | BLM RECORDATION SERIAL NUMBER |
|--------------------|-------------------------------|
| Park#1             | 1440407                       |
| Park #2            | 440 408                       |
| Park #3            | 440409                        |
| Park # 4           | 440410                        |
| Park #5            | 440411                        |
| Park # 6           | 440412                        |
| Park#7             | 440413                        |
| Park# 8            | 440414                        |
| Park# 9            | 440415                        |
| ). Park#10         | 440416                        |