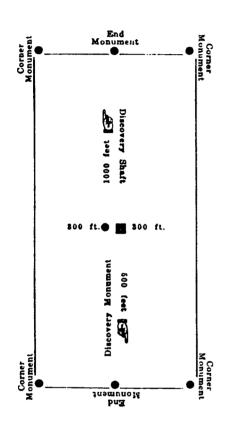

### **CAPTION HEADING**

DO NOT REMOVE

| Notice of Mining Location                                                                                                                                                  |  |  |  |  |
|----------------------------------------------------------------------------------------------------------------------------------------------------------------------------|--|--|--|--|
| LODE CLAIM                                                                                                                                                                 |  |  |  |  |
| TO ALL WHOM IT MAY CONCERN:                                                                                                                                                |  |  |  |  |
| This Mining Claim, the name of which is the $PArk H$                                                                                                                       |  |  |  |  |
| Mining Claim, situate on land belonging to the United States of America, and in which there are val-                                                                       |  |  |  |  |
| uable mineral deposits, was entered upon and located for the purpose of exploration and purchase by                                                                        |  |  |  |  |
| MUMP RANches LLC                                                                                                                                                           |  |  |  |  |
| PO Box 448 Bowie AZ \$5605<br>(Locator must insert either "A Citizen of the United States," or "Who has declared his intention to become a Citizen of the United States.") |  |  |  |  |
| the undersigned, on the 29th day of November 3016                                                                                                                          |  |  |  |  |
| The length of this claim is $1500$ feet and T claim $$75$ foot in                                                                                                          |  |  |  |  |
| a <u>easterly</u> direction and <u>625</u> feet in a <u>Westerly</u> direction from                                                                                        |  |  |  |  |
| the center of the discovery shaft, at which this notice is posted, lengthwise of the claim together                                                                        |  |  |  |  |
| with                                                                                                                                                                       |  |  |  |  |
| claim. The general course of the lode deposit and premises is from the <u>CASIEVIV</u>                                                                                     |  |  |  |  |
| to the Meslerly                                                                                                                                                            |  |  |  |  |
| The claim is situated and located in the TEVIS Mining District, in                                                                                                         |  |  |  |  |
| Cochise county in the State of Arizona about 3/4 Mile                                                                                                                      |  |  |  |  |
| in a Westerly direction from Dos CAbezAs Peaks                                                                                                                             |  |  |  |  |
|                                                                                                                                                                            |  |  |  |  |
|                                                                                                                                                                            |  |  |  |  |
|                                                                                                                                                                            |  |  |  |  |
| The surface boundaries of the claim are marked upon the ground as follows:                                                                                                 |  |  |  |  |
| Beginning at MONUMENT OF STONE 2 B                                                                                                                                         |  |  |  |  |
| N A                                                                                                                                                                        |  |  |  |  |
| at a point in a WesTerly direction 625 To freet from                                                                                                                       |  |  |  |  |
| the discovery shaft (at which this notice is posted), being in the center of the wester by                                                                                 |  |  |  |  |
| 200                                                                                                                                                                        |  |  |  |  |
| end line of said claim; thence 300 feet to a MONUMENT                                                                                                                      |  |  |  |  |
| thence. 1.500 feet to a MONUMENT being at the                                                                                                                              |  |  |  |  |
| thence for the set to a feet to a feet to a feet to a feet feet feet feet feet feet feet fe                                                                                |  |  |  |  |
| to a MONUMENT at the center of the CASTER ly end of this claim;                                                                                                            |  |  |  |  |
| thence 200 fact to MANULLAS                                                                                                                                                |  |  |  |  |
| NE feet to a NE, being at the                                                                                                                                              |  |  |  |  |
| to a $Monum enT$ at the $NW$ corner of said claim;                                                                                                                         |  |  |  |  |
| thence $300$ feet to the place of beginning.                                                                                                                               |  |  |  |  |
| 2011                                                                                                                                                                       |  |  |  |  |
| Klump RAnches ILC                                                                                                                                                          |  |  |  |  |
| Dated and posted on the ground this 29th day of November 2016<br>Klump RANChes //C<br>MATT Klump<br>Witness                                                                |  |  |  |  |
| Witness Locator(s)                                                                                                                                                         |  |  |  |  |
|                                                                                                                                                                            |  |  |  |  |

· +

ł

This diagram is to give locator a general idea of plan of location under the new law. The Discovery Shaft can be in the center of claim or any distance from either end desired. In the diagram it is placed 500 feet from one end, and 1000 feet from the other. Commence description of claim at a center end monument, giving its distance and direction from center of Discovery Shaft; thence bound the claim in either direction. In description be careful to state locality of claim with reference to some natural object, or permanent monument, as will identify the claim.