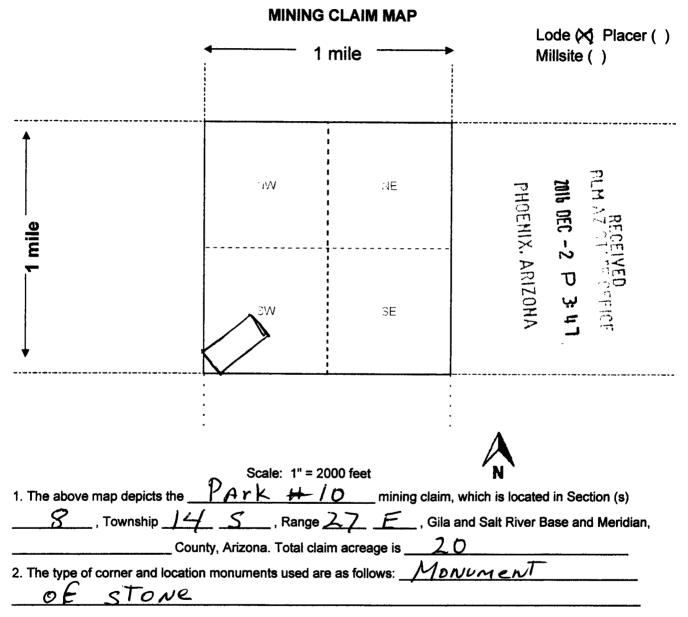

### **CAPTION HEADING**

DO NOT REMOVE

| Notice of Mining Location                                                                                                                                                  |  |  |  |  |
|----------------------------------------------------------------------------------------------------------------------------------------------------------------------------|--|--|--|--|
| LODE CLAIM                                                                                                                                                                 |  |  |  |  |
| TO ALL WHOM IT MAY CONCERN:                                                                                                                                                |  |  |  |  |
| This Mining Claim, the name of which is the $PArk H$                                                                                                                       |  |  |  |  |
| Mining Claim, situate on land belonging to the United States of America, and in which there are val-                                                                       |  |  |  |  |
| uable mineral deposits, was entered upon and located for the purpose of exploration and purchase by                                                                        |  |  |  |  |
| MUMP RANches LLC                                                                                                                                                           |  |  |  |  |
| PO Box 448 Bowie AZ \$5605<br>(Locator must insert either "A Citizen of the United States," or "Who has declared his intention to become a Citizen of the United States.") |  |  |  |  |
| the undersigned, on the 29th day of November 3016                                                                                                                          |  |  |  |  |
| The length of this claim is $1500$ feet and T claim $$75$ foot in                                                                                                          |  |  |  |  |
| a <u>easterly</u> direction and <u>625</u> feet in a <u>Westerly</u> direction from                                                                                        |  |  |  |  |
| the center of the discovery shaft, at which this notice is posted, lengthwise of the claim together                                                                        |  |  |  |  |
| with                                                                                                                                                                       |  |  |  |  |
| claim. The general course of the lode deposit and premises is from the <u>CASIEVIV</u>                                                                                     |  |  |  |  |
| to the Meslerly                                                                                                                                                            |  |  |  |  |
| The claim is situated and located in the TEVIS Mining District, in                                                                                                         |  |  |  |  |
| Cochise county in the State of Arizona about 3/4 Mile                                                                                                                      |  |  |  |  |
| in a Westerly direction from Dos CAbezAs Peaks                                                                                                                             |  |  |  |  |
|                                                                                                                                                                            |  |  |  |  |
|                                                                                                                                                                            |  |  |  |  |
|                                                                                                                                                                            |  |  |  |  |
| The surface boundaries of the claim are marked upon the ground as follows:                                                                                                 |  |  |  |  |
| Beginning at MONUMENT OF STONE 2 B                                                                                                                                         |  |  |  |  |
| N A                                                                                                                                                                        |  |  |  |  |
| at a point in a WesTerly direction 625 To freet from                                                                                                                       |  |  |  |  |
| the discovery shaft (at which this notice is posted), being in the center of the wester by                                                                                 |  |  |  |  |
| 200                                                                                                                                                                        |  |  |  |  |
| end line of said claim; thence 300 feet to a MONUMENT                                                                                                                      |  |  |  |  |
| thence. 1.500 feet to a MONUMENT being at the                                                                                                                              |  |  |  |  |
| thence for the set to a feet to a feet to a feet to a feet feet feet feet feet feet feet fe                                                                                |  |  |  |  |
| to a MONUMENT at the center of the CASTER ly end of this claim;                                                                                                            |  |  |  |  |
| thence 200 fact to MANULLAS                                                                                                                                                |  |  |  |  |
| NE feet to a NE, being at the                                                                                                                                              |  |  |  |  |
| to a $Monum enT$ at the $NW$ corner of said claim;                                                                                                                         |  |  |  |  |
| thence $300$ feet to the place of beginning.                                                                                                                               |  |  |  |  |
| 2011                                                                                                                                                                       |  |  |  |  |
| Klump RAnches ILC                                                                                                                                                          |  |  |  |  |
| Dated and posted on the ground this 29th day of November 2016<br>Klump RANChes //C<br>MATT Klump<br>Witness                                                                |  |  |  |  |
| Witness Locator(s)                                                                                                                                                         |  |  |  |  |
|                                                                                                                                                                            |  |  |  |  |