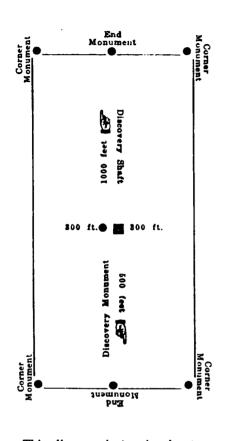

### **CAPTION HEADING**

DO NOT REMOVE

| Notice of Mining Location                                                                                                                                                  |  |  |  |  |
|----------------------------------------------------------------------------------------------------------------------------------------------------------------------------|--|--|--|--|
| LODE CLAIM                                                                                                                                                                 |  |  |  |  |
| TO ALL WHOM IT MAY CONCERN:                                                                                                                                                |  |  |  |  |
| This Mining Claim, the name of which is the $PArk H$                                                                                                                       |  |  |  |  |
| Mining Claim, situate on land belonging to the United States of America, and in which there are val-                                                                       |  |  |  |  |
| uable mineral deposits, was entered upon and located for the purpose of exploration and purchase by                                                                        |  |  |  |  |
| MUMP RANches LLC                                                                                                                                                           |  |  |  |  |
| PO Box 448 Bowie AZ \$5605<br>(Locator must insert either "A Citizen of the United States," or "Who has declared his intention to become a Citizen of the United States.") |  |  |  |  |
| the undersigned, on the 29th day of November 3016                                                                                                                          |  |  |  |  |
| The length of this claim is $1500$ feet and T claim $$75$ foot in                                                                                                          |  |  |  |  |
| a <u>easterly</u> direction and <u>625</u> feet in a <u>Westerly</u> direction from                                                                                        |  |  |  |  |
| the center of the discovery shaft, at which this notice is posted, lengthwise of the claim together                                                                        |  |  |  |  |
| with                                                                                                                                                                       |  |  |  |  |
| claim. The general course of the lode deposit and premises is from the <u>CASIEVIV</u>                                                                                     |  |  |  |  |
| to the Meslerly                                                                                                                                                            |  |  |  |  |
| The claim is situated and located in the TEVIS Mining District, in                                                                                                         |  |  |  |  |
| Cochise county in the State of Arizona about 3/4 Mile                                                                                                                      |  |  |  |  |
| in a Westerly direction from Dos CAbezAs Peaks                                                                                                                             |  |  |  |  |
|                                                                                                                                                                            |  |  |  |  |
|                                                                                                                                                                            |  |  |  |  |
|                                                                                                                                                                            |  |  |  |  |
| The surface boundaries of the claim are marked upon the ground as follows:                                                                                                 |  |  |  |  |
| Beginning at MONUMENT OF STONE 2 B                                                                                                                                         |  |  |  |  |
| N A                                                                                                                                                                        |  |  |  |  |
| at a point in a WesTerly direction 625 To freet from                                                                                                                       |  |  |  |  |
| the discovery shaft (at which this notice is posted), being in the center of the wester by                                                                                 |  |  |  |  |
| 200                                                                                                                                                                        |  |  |  |  |
| end line of said claim; thence 300 feet to a MONUMENT                                                                                                                      |  |  |  |  |
| thence. 1.500 feet to a MONUMENT being at the                                                                                                                              |  |  |  |  |
| thence for the set to a feet to a feet to a feet to a feet feet feet feet feet feet feet fe                                                                                |  |  |  |  |
| to a MONUMENT at the center of the CASTER ly end of this claim;                                                                                                            |  |  |  |  |
| thence 200 fact to MANULLAS                                                                                                                                                |  |  |  |  |
| NE feet to a NE, being at the                                                                                                                                              |  |  |  |  |
| to a $Monum enT$ at the $NW$ corner of said claim;                                                                                                                         |  |  |  |  |
| thence $300$ feet to the place of beginning.                                                                                                                               |  |  |  |  |
| 2011                                                                                                                                                                       |  |  |  |  |
| Klump RAnches ILC                                                                                                                                                          |  |  |  |  |
| Dated and posted on the ground this 29th day of November 2016<br>Klump RANChes //C<br>MATT Klump<br>Witness                                                                |  |  |  |  |
| Witness Locator(s)                                                                                                                                                         |  |  |  |  |
|                                                                                                                                                                            |  |  |  |  |

· +

ł

This diagram is to give locator a general idea of plan of location under the new law. The Discovery Shaft can be in the center of claim or any distance from either end desired. In the diagram it is placed 500 feet from one end, and 1000 feet from the other. Commence description of claim at a center end monument, giving its distance and direction from center of Discovery Shaft; thence bound the claim in either direction. In description be careful to state locality of claim with reference to some natural object, or permanent monument, as will identify the claim.