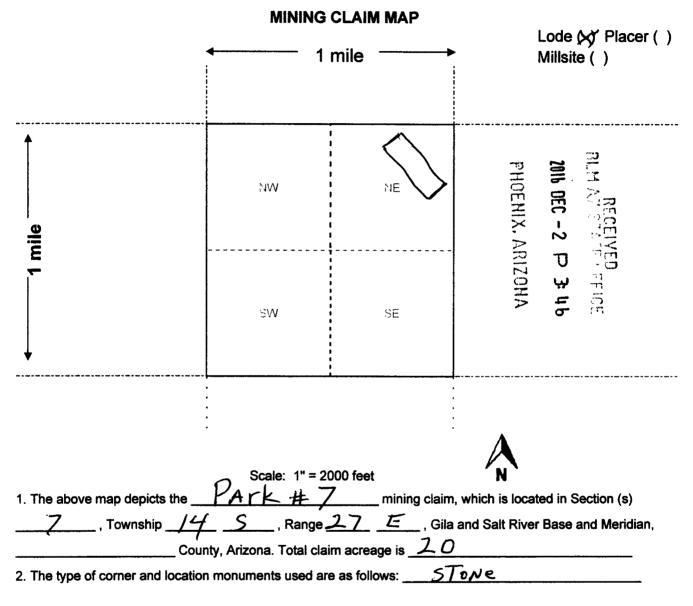

#### 

Claim Begin-End: AMC440407-AMC440416

6 Location Notices-Amendments and Supporting Documents

AZ15013-26 AMC440098-AMC440515

| MINING CLAIM                                                                                                                                   | STATUS REPORT                                                                                                                                                                                      |
|------------------------------------------------------------------------------------------------------------------------------------------------|----------------------------------------------------------------------------------------------------------------------------------------------------------------------------------------------------|
| Data Entered: 12 18 16 RAM                                                                                                                     | MTP Checked By: 2 8 16 4m.<br>GEO Checked By: 12 8 16 Rm~                                                                                                                                          |
| LEAD SERIAL NUMBER: AMC 446407                                                                                                                 | thru AMC 440416                                                                                                                                                                                    |
| NUMBER OF CLAIMS & TYPE:       LODE   PLACER     ASSOCIATION PLACER     MILL SITE   TUNNEL SITE   TOTAL ACREAGE:     (Placer Only)   Per Claim | CHARGES:Processing Fee @ $$20 = $ 200.00$ Location Fee @ $$37 = $ 370.00$ Maintenance Fee @ $$155 = $ 1550.00$ Add'l Maint Fee for Assoc Placer = \$ 2000SUBTOTALSUBTOTALOther FeesOther FeesTOTAL |
| T R<br>T R<br>T R                                                                                                                              | SEC       7,8         SEC                                                                                                                                                                          |
| SPLIT ESTATE: N/A [ ] SX [ ] PX [ ] OTHER                                                                                                      | A                                                                                                                                                                                                  |
| RECONVEYED MINERALS ON BLM LAND REQUIRE OPENIN         Open to Entry On       N/         COMMENTS/STATUS:       VOID []       PARTIALLY VOID [ |                                                                                                                                                                                                    |
| OTHER[] <u>USED TOPO MAN</u><br>ON TOPO MAP CLADMS ARE ASTACENT TO E<br>SEPARATED - UM                                                         | PROVIDED POR LLD. METES &BOUNDS NOT PROVENED.                                                                                                                                                      |
| [ ] Claimant acknowledges that portions of the following cla                                                                                   | im(s) site(s) may be void or voidable.                                                                                                                                                             |
| Printed Name of Claimant                                                                                                                       | Signature of Claimant                                                                                                                                                                              |
| **************************************                                                                                                         | DJUDICATION************************************                                                                                                                                                    |