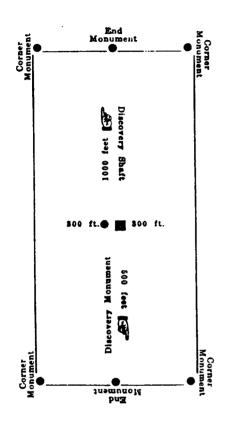

### **CAPTION HEADING**

DO NOT REMOVE

| Notice of Mining Location                                                                                                                                                  |  |  |  |  |
|----------------------------------------------------------------------------------------------------------------------------------------------------------------------------|--|--|--|--|
| LODE CLAIM                                                                                                                                                                 |  |  |  |  |
| TO ALL WHOM IT MAY CONCERN:                                                                                                                                                |  |  |  |  |
| This Mining Claim, the name of which is the $PArk H$                                                                                                                       |  |  |  |  |
| Mining Claim, situate on land belonging to the United States of America, and in which there are val-                                                                       |  |  |  |  |
| uable mineral deposits, was entered upon and located for the purpose of exploration and purchase by                                                                        |  |  |  |  |
| MUMP RANches LLC                                                                                                                                                           |  |  |  |  |
| PO Box 448 Bowie AZ \$5605<br>(Locator must insert either "A Citizen of the United States," or "Who has declared his intention to become a Citizen of the United States.") |  |  |  |  |
| the undersigned, on the 29th day of November 3016                                                                                                                          |  |  |  |  |
| The length of this claim is $1500$ feet and T claim $$75$ foot in                                                                                                          |  |  |  |  |
| a <u>easterly</u> direction and <u>625</u> feet in a <u>Westerly</u> direction from                                                                                        |  |  |  |  |
| the center of the discovery shaft, at which this notice is posted, lengthwise of the claim together                                                                        |  |  |  |  |
| with                                                                                                                                                                       |  |  |  |  |
| claim. The general course of the lode deposit and premises is from the <u>CASIEVIV</u>                                                                                     |  |  |  |  |
| to the Meslerly                                                                                                                                                            |  |  |  |  |
| The claim is situated and located in the TEVIS Mining District, in                                                                                                         |  |  |  |  |
| Cochise county in the State of Arizona about 3/4 Mile                                                                                                                      |  |  |  |  |
| in a Westerly direction from Dos CAbezAs Peaks                                                                                                                             |  |  |  |  |
|                                                                                                                                                                            |  |  |  |  |
|                                                                                                                                                                            |  |  |  |  |
|                                                                                                                                                                            |  |  |  |  |
| The surface boundaries of the claim are marked upon the ground as follows:                                                                                                 |  |  |  |  |
| Beginning at MONUMENT OF STONE 2 B                                                                                                                                         |  |  |  |  |
| N A                                                                                                                                                                        |  |  |  |  |
| at a point in a WesTerly direction 625 To freet from                                                                                                                       |  |  |  |  |
| the discovery shaft (at which this notice is posted), being in the center of the wester by                                                                                 |  |  |  |  |
| 200                                                                                                                                                                        |  |  |  |  |
| end line of said claim; thence 300 feet to a MONUMENT                                                                                                                      |  |  |  |  |
| thence. 1.500 feet to a MONUMENT being at the                                                                                                                              |  |  |  |  |
| thence for the set to a feet to a feet to a feet to a feet feet feet feet feet feet feet fe                                                                                |  |  |  |  |
| to a MONUMENT at the center of the CASTER ly end of this claim;                                                                                                            |  |  |  |  |
| thence 200 fact to MANULLAS                                                                                                                                                |  |  |  |  |
| NE feet to a NE, being at the                                                                                                                                              |  |  |  |  |
| to a $Monum enT$ at the $NW$ corner of said claim;                                                                                                                         |  |  |  |  |
| thence $300$ feet to the place of beginning.                                                                                                                               |  |  |  |  |
| 2011                                                                                                                                                                       |  |  |  |  |
| Klump RAnches ILC                                                                                                                                                          |  |  |  |  |
| Dated and posted on the ground this 29th day of November 2016<br>Klump RANChes //C<br>MATT Klump<br>Witness                                                                |  |  |  |  |
| Witness Locator(s)                                                                                                                                                         |  |  |  |  |
|                                                                                                                                                                            |  |  |  |  |

· +

ł

This diagram is to give locator a general idea of plan of location under the new law. The Discovery Shaft can be in the center of claim or any distance from either end desired. In the diagram it is placed 500 feet from one end, and 1000 feet from the other. Commence description of claim at a center end monument, giving its distance and direction from center of Discovery Shaft; thence bound the claim in either direction. In description be careful to state locality of claim with reference to some natural object, or permanent monument, as will identify the claim.