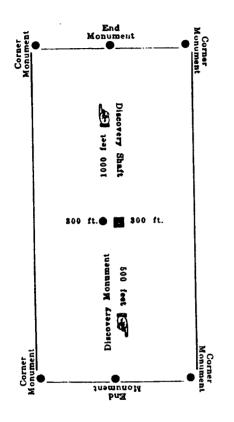

### **CAPTION HEADING**

DO NOT REMOVE

| Notice of Mining Location                                                                                                                                                  |  |  |  |  |
|----------------------------------------------------------------------------------------------------------------------------------------------------------------------------|--|--|--|--|
| LODE CLAIM                                                                                                                                                                 |  |  |  |  |
| TO ALL WHOM IT MAY CONCERN:                                                                                                                                                |  |  |  |  |
| This Mining Claim, the name of which is the $PArk H$                                                                                                                       |  |  |  |  |
| Mining Claim, situate on land belonging to the United States of America, and in which there are val-                                                                       |  |  |  |  |
| uable mineral deposits, was entered upon and located for the purpose of exploration and purchase by                                                                        |  |  |  |  |
| MUMP RANches LLC                                                                                                                                                           |  |  |  |  |
| PO Box 448 Bowie AZ \$5605<br>(Locator must insert either "A Citizen of the United States," or "Who has declared his intention to become a Citizen of the United States.") |  |  |  |  |
| the undersigned, on the 29th day of November 3016                                                                                                                          |  |  |  |  |
| The length of this claim is $1500$ feet and T claim $$75$ foot in                                                                                                          |  |  |  |  |
| a <u>easterly</u> direction and <u>625</u> feet in a <u>Westerly</u> direction from                                                                                        |  |  |  |  |
| the center of the discovery shaft, at which this notice is posted, lengthwise of the claim together                                                                        |  |  |  |  |
| with                                                                                                                                                                       |  |  |  |  |
| claim. The general course of the lode deposit and premises is from the <u>CASIEVIV</u>                                                                                     |  |  |  |  |
| to the Meslerly                                                                                                                                                            |  |  |  |  |
| The claim is situated and located in the TEVIS Mining District, in                                                                                                         |  |  |  |  |
| Cochise county in the State of Arizona about 3/4 Mile                                                                                                                      |  |  |  |  |
| in a Westerly direction from Dos CAbezAs Peaks                                                                                                                             |  |  |  |  |
|                                                                                                                                                                            |  |  |  |  |
|                                                                                                                                                                            |  |  |  |  |
|                                                                                                                                                                            |  |  |  |  |
| The surface boundaries of the claim are marked upon the ground as follows:                                                                                                 |  |  |  |  |
| Beginning at MONUMENT OF STONE 2 B                                                                                                                                         |  |  |  |  |
| N A                                                                                                                                                                        |  |  |  |  |
| at a point in a WesTerly direction 625 To freet from                                                                                                                       |  |  |  |  |
| the discovery shaft (at which this notice is posted), being in the center of the wester by                                                                                 |  |  |  |  |
| 200                                                                                                                                                                        |  |  |  |  |
| end line of said claim; thence 300 feet to a MONUMENT                                                                                                                      |  |  |  |  |
| thence. 1.500 feet to a MONUMENT being at the                                                                                                                              |  |  |  |  |
| thence for the set to a feet to a feet to a feet to a feet feet feet feet feet feet feet fe                                                                                |  |  |  |  |
| to a MONUMENT at the center of the CASTER ly end of this claim;                                                                                                            |  |  |  |  |
| thence 200 fact to MANULLAS                                                                                                                                                |  |  |  |  |
| NE feet to a NE, being at the                                                                                                                                              |  |  |  |  |
| to a $Monum enT$ at the $NW$ corner of said claim;                                                                                                                         |  |  |  |  |
| thence $300$ feet to the place of beginning.                                                                                                                               |  |  |  |  |
| 2011                                                                                                                                                                       |  |  |  |  |
| Klump RAnches ILC                                                                                                                                                          |  |  |  |  |
| Dated and posted on the ground this 29th day of November 2016<br>Klump RANChes //C<br>MATT Klump<br>Witness                                                                |  |  |  |  |
| Witness Locator(s)                                                                                                                                                         |  |  |  |  |
|                                                                                                                                                                            |  |  |  |  |

· +

ł

This diagram is to give locator a general idea of plan of location under the new law. The Discovery Shaft can be in the center of claim or any distance from either end desired. In the diagram it is placed 500 feet from one end, and 1000 feet from the other. Commence description of claim at a center end monument, giving its distance and direction from center of Discovery Shaft; thence bound the claim in either direction. In description be careful to state locality of claim with reference to some natural object, or permanent monument, as will identify the claim.