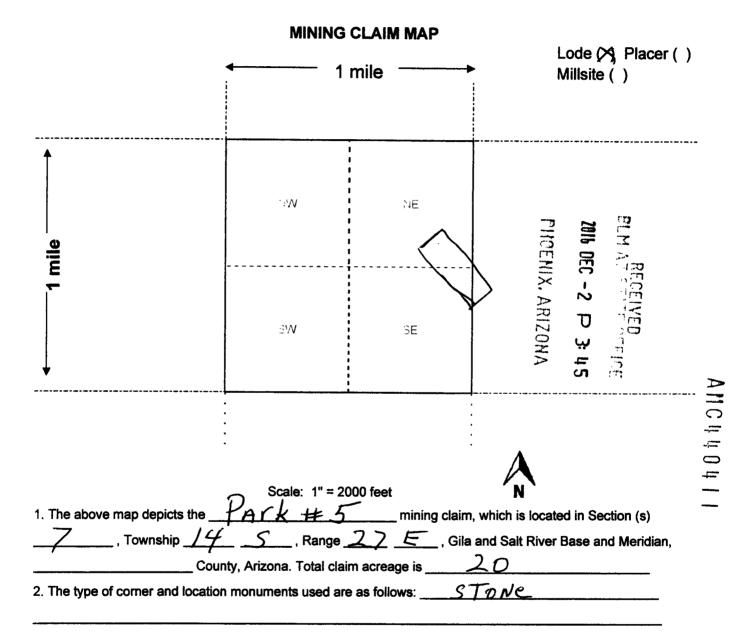

## THIS IS PART OF THE OFFICIAL DOCUMENT

0 h 0 h i i 0 H

တ

NLM AS STATUSED FHOENIX, ARIZONA

| Notice of Mining Loca                                                                                                                                                            | ation                                                        |
|----------------------------------------------------------------------------------------------------------------------------------------------------------------------------------|--------------------------------------------------------------|
| LODE CLAIM                                                                                                                                                                       |                                                              |
| TO ALL WHOM IT MAY CONCERN:                                                                                                                                                      |                                                              |
| This Mining Claim, the name of which is the PAR                                                                                                                                  | K H L                                                        |
| Mining Claim, situate on land belonging to the United States o<br>uable mineral deposits, was entered upon and located for the p<br>KIUMP RANCHES LLC<br>PO Box 448 Bowie AZ 856 | ourpose of exploration and purchase by                       |
| the undersigned, on the 2.9 Th day of NOVEM by                                                                                                                                   | Intention to become a Citizen of the United States."<br>2016 |
| The length of this claim is $1500$ feet and $I$<br>a. $CASTerly$ direction and $125$ feet in                                                                                     | a. $Westerly$ direction from                                 |
| the center of the discovery shaft, at which this notice is poste                                                                                                                 | d, lengthwise of the claim together                          |
| with                                                                                                                                                                             | on each side of the center of said                           |
| claim. The general course of the lode deposit and premises is                                                                                                                    | s from the CASTerly                                          |
| to the Westerly                                                                                                                                                                  | <b>,</b> ,,,,,,,,,,,,,,,,,,,,,,,,,,,,,,,,,,,                 |
| The claim is situated and located in the Tevis<br>Cochise county, in the State of Arizor<br>in a Westerly direction from De                                                      |                                                              |
|                                                                                                                                                                                  |                                                              |
|                                                                                                                                                                                  | × - <u>70</u>                                                |
| The surface boundaries of the claim are marked upon the g<br>Beginning at <u>MONUMENT</u> OF STON                                                                                | ground as fotows: U                                          |
| at a point in a Westerly direction 12                                                                                                                                            | 2.5                                                          |
| the discovery shaft (at which this notice is posted), being in the                                                                                                               |                                                              |
|                                                                                                                                                                                  | ne center of the                                             |
| end line of said claim; thence 300                                                                                                                                               | foot to a MONUMENT                                           |
| being the SW                                                                                                                                                                     |                                                              |
| thence $1500$ feet to a $Mo$<br>SE corner of said claim; thence                                                                                                                  | NUMERT boing at the                                          |
| to a MONUMENT at the cost of the cost                                                                                                                                            |                                                              |
| to a $Monument$ at the center of the $CAS$<br>thence $300$ feet to a $Mon$                                                                                                       | in this claim;                                               |
|                                                                                                                                                                                  | 1500                                                         |
| a pronoment at the NI                                                                                                                                                            | V                                                            |
| hence                                                                                                                                                                            | 8. 11 / 2011                                                 |
|                                                                                                                                                                                  |                                                              |
| Dated and posted on the ground this 29 Th day                                                                                                                                    | -                                                            |
| Dated and posted on the ground this 29th day                                                                                                                                     |                                                              |